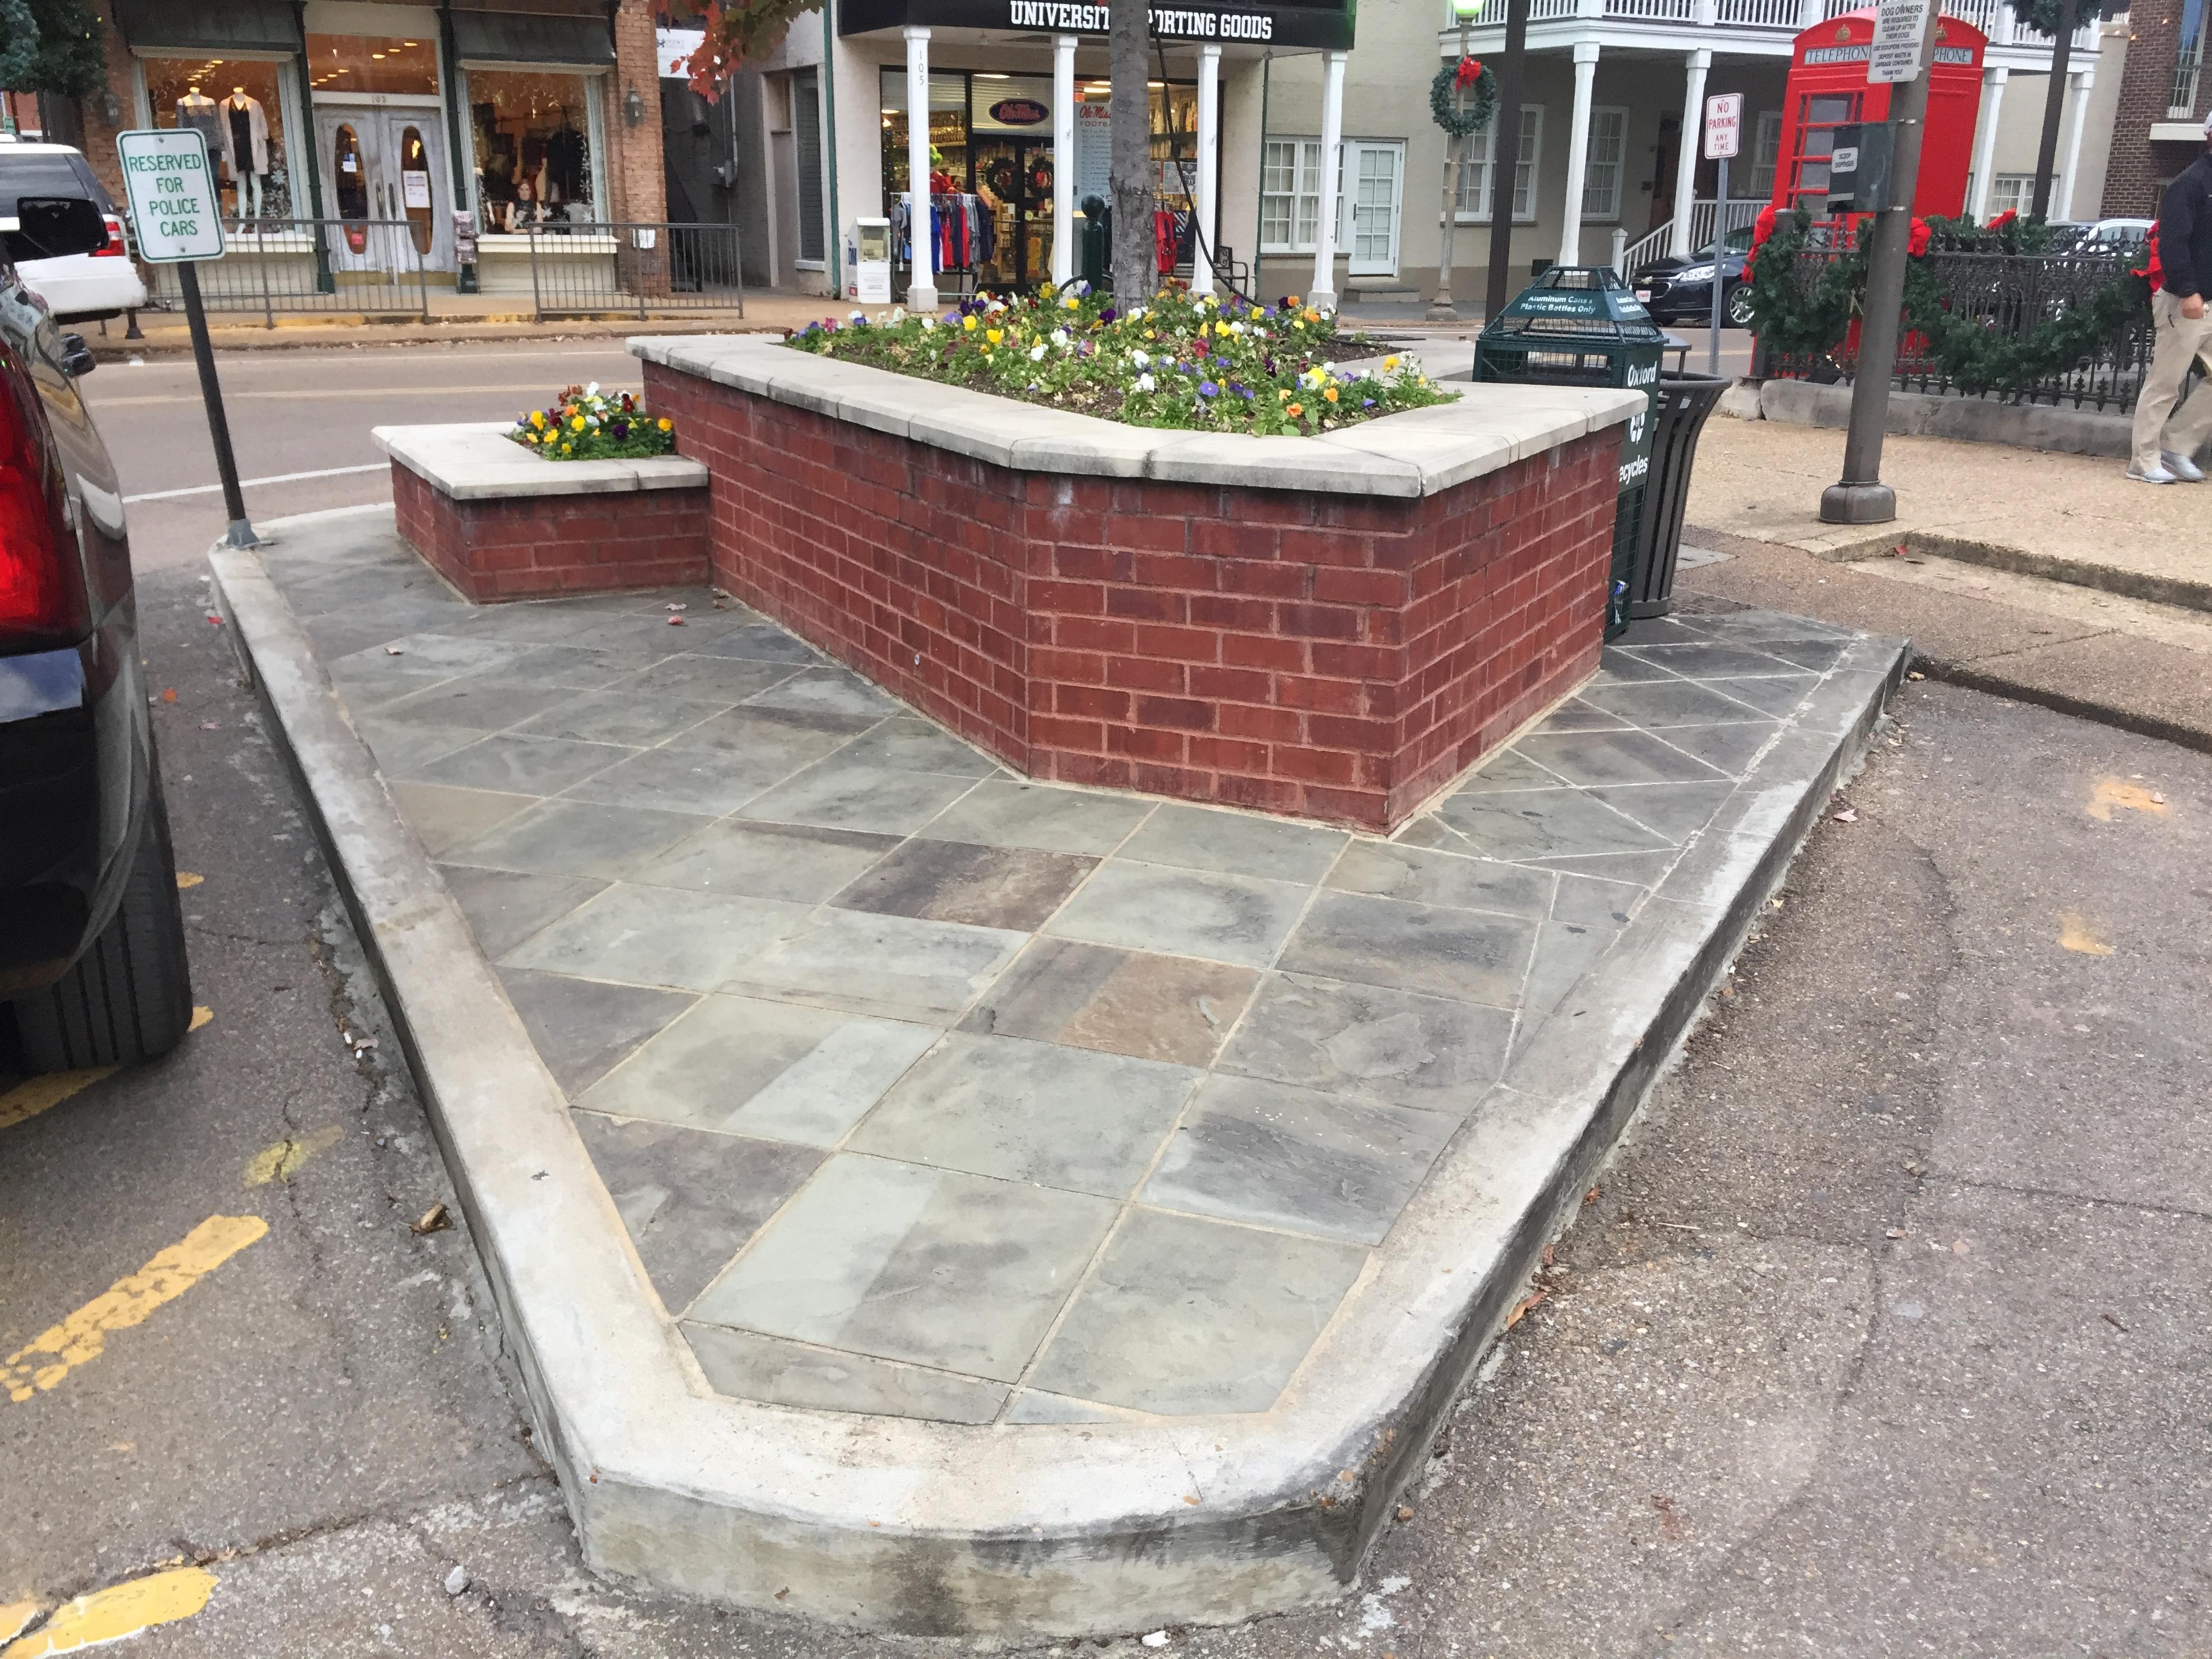

### DESCRIBE THE PROPOSED WORK IN DETAIL (TYPE IN OPEN SPACE OR SUBMIT TYPED PAGE AS ATTACHMENT)

Currently, the Oxford Square has planters on its northeast and northwest corners. The planters provide a number of aesthetic and functional benefits to Square-users including but not limited to seating, shade, safety, and beautification.

Southwest corner of the Square. The proposed planter will match existing planters. The planter will have a brick base and cast-concrete cap. The height and scale of the proposed planter will match the existing planters. The proposed

### **COA Request:**

The City of Oxford proposes the addition of a planter with seating on the Southwest corner of the Square. The proposed planter will match existing planters. The planter will have a brick base and cast-concrete cap. The height and scale of the proposed planter will match the existing planters. The proposed planter will provide more seating than the two existing planters with approximately 22 linear feet of designated seating.

The City of Oxford proposes the addition of a planter with seating on the southwest corner of square. The proposed planter will match existing planters. The planter will have a brick base and cast-concrete cap. The height and scale of the proposed planter will match the existing planters. The proposed planter will provide more seating than the two existing planters with approximately 22 linear feet of designated seating.