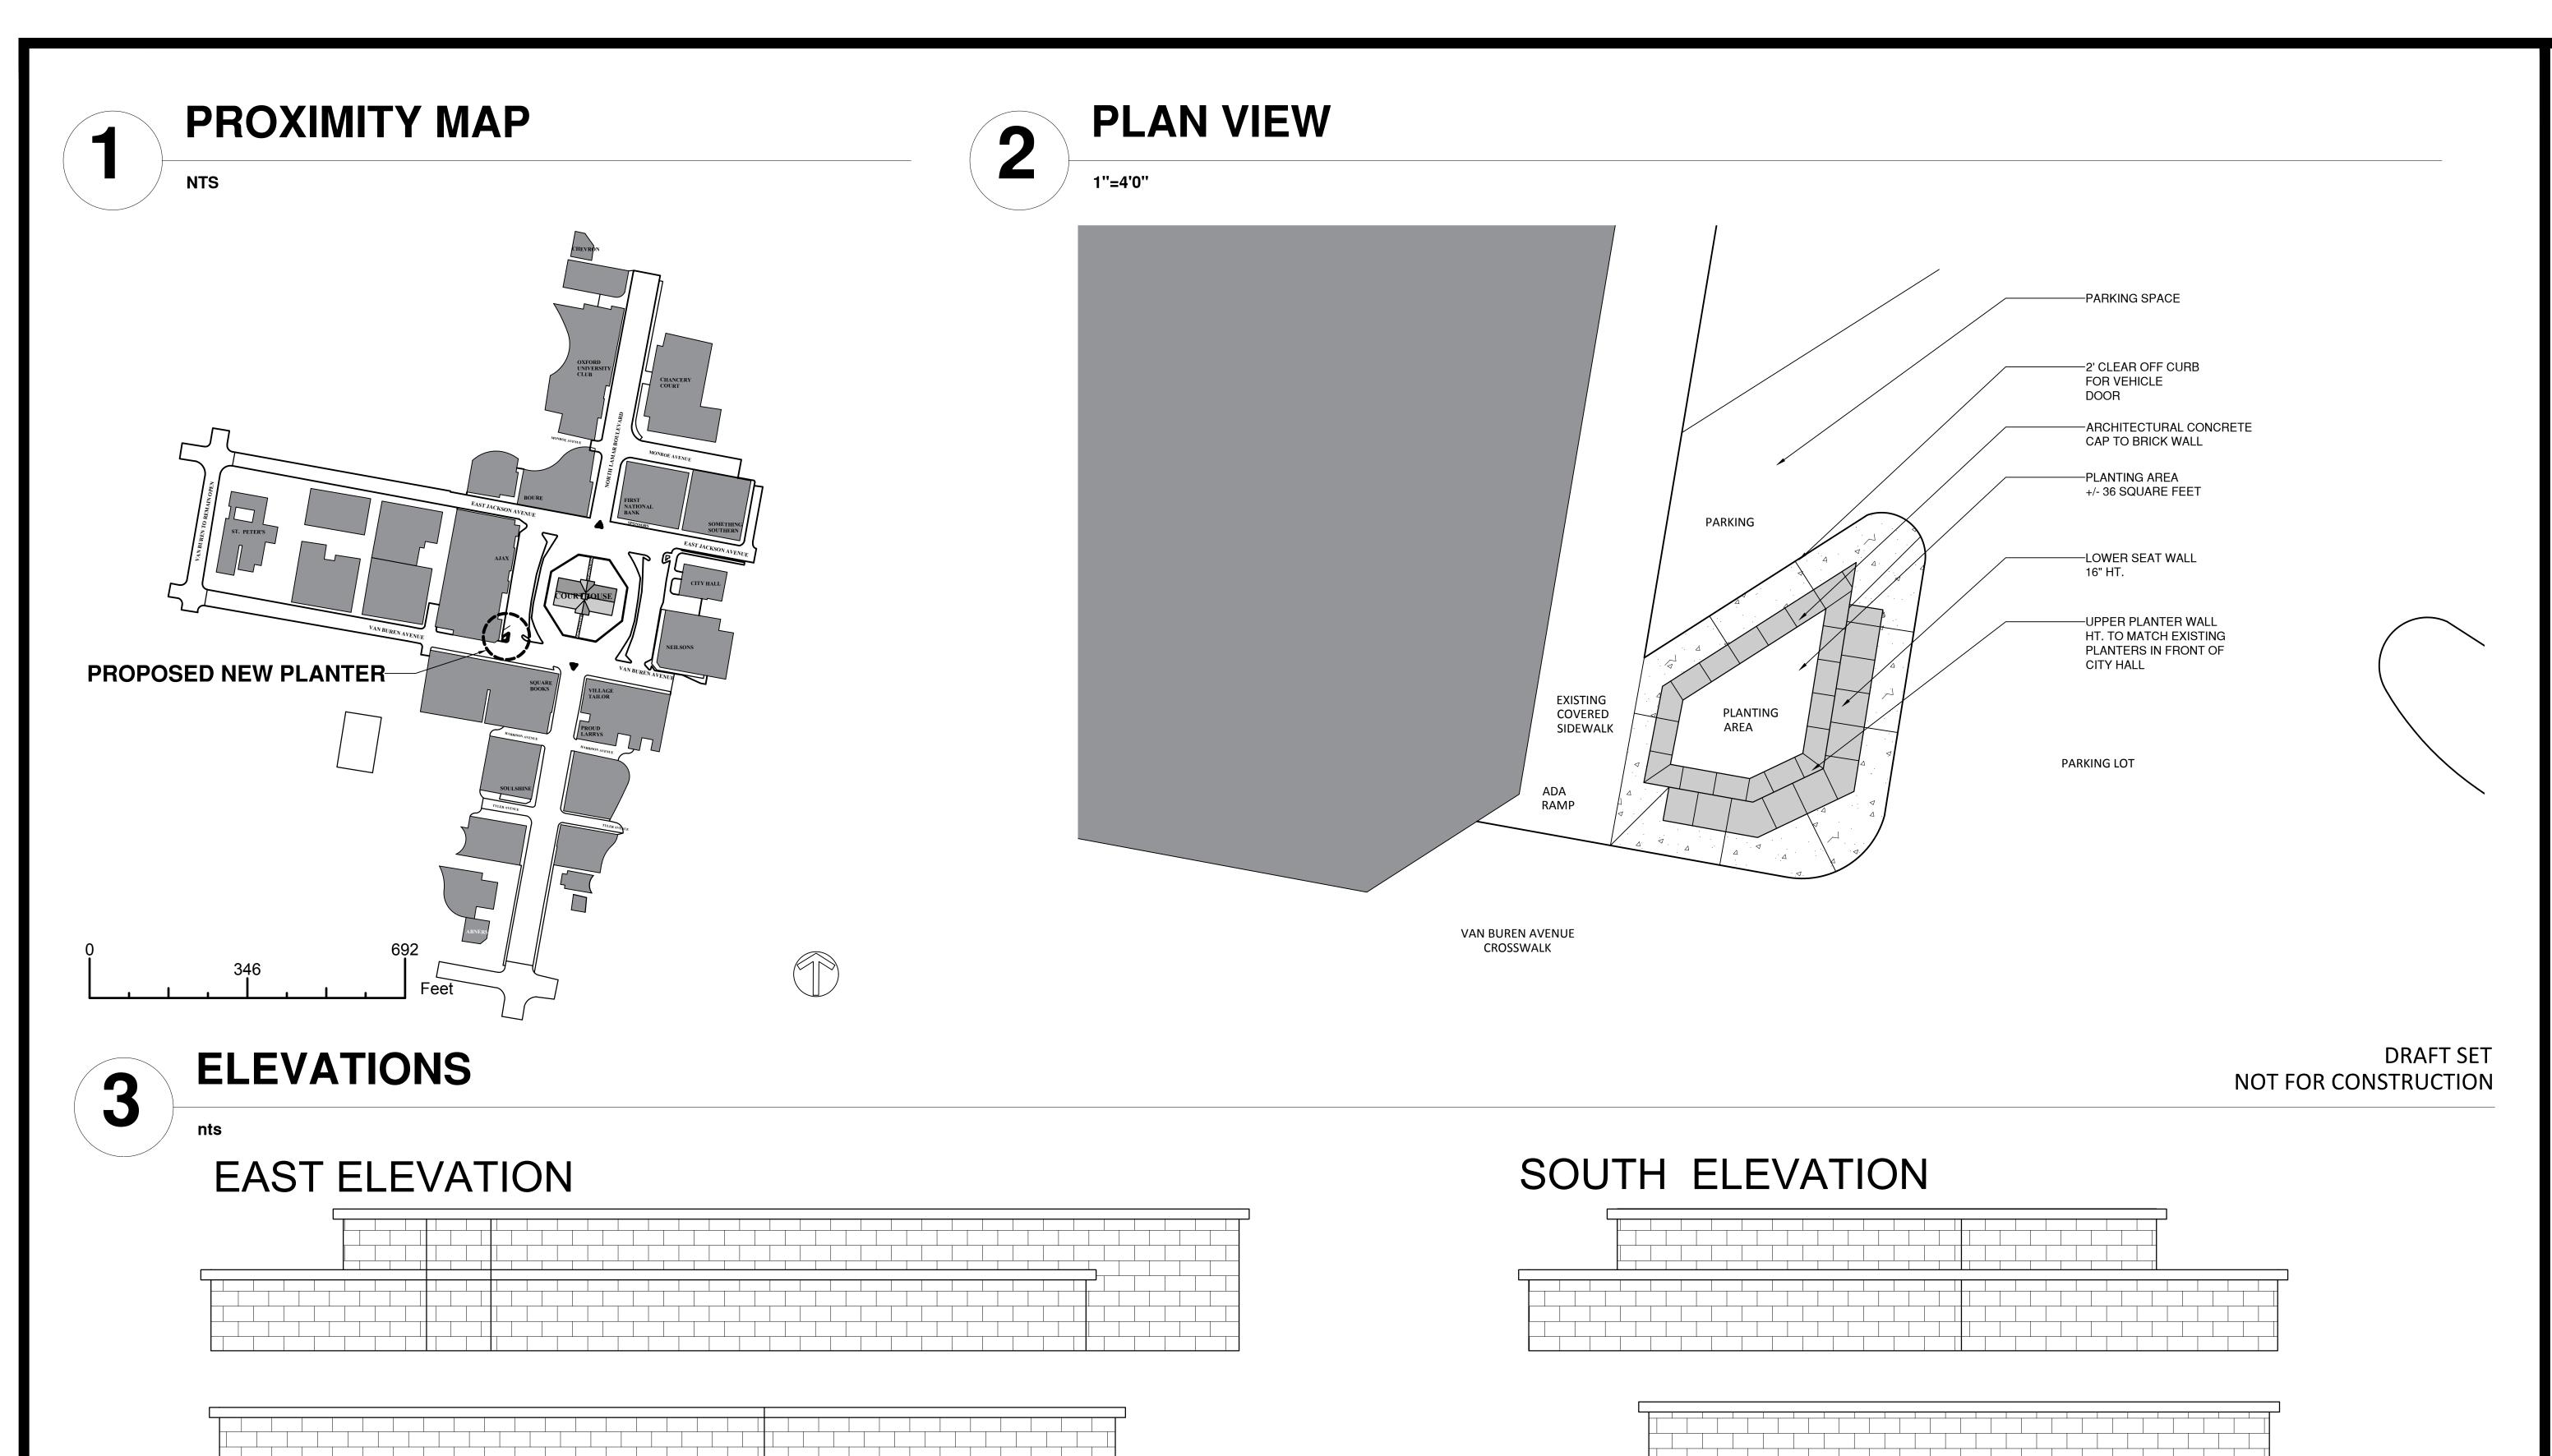

## Courthouse Square Historic Preservation Commission December 8, 2016

COA application: 232

**Applicant**: City of Oxford Public Works Department

**Address**: SW Corner of the Square

**COA Request**: The City of Oxford proposes the addition of a planter with seating on the

Southwest corner of the Square. The proposed planter will match existing planters. The planter will have a brick base and cast-concrete cap. The height and scale of the proposed planter will match the existing planters. The proposed

planter will provide more seating than the two existing planters with

approximately 22 linear feet of designated seating.

COA History: N/A

December 2, 2016

Meeting Date: December 8, 2016

CSOHPC Case #232

A2H # 15360

### **COA Request:**

The City of Oxford proposes the addition of a planter with seating on the Southwest corner of the Square. The proposed planter will match existing planters. The planter will have a brick base and cast-concrete cap. The height and scale of the proposed planter will match the existing planters. The proposed planter will provide more seating than the two existing planters with approximately 22 linear feet of designated seating.

The City of Oxford proposes the addition of a planter with seating on the southwest corner of square. The proposed planter will match existing planters. The planter will have a brick base and cast-concrete cap. The height and scale of the proposed planter will match the existing planters. The proposed planter will provide more seating than the two existing planters with approximately 22 linear feet of designated seating.

The Director of Building and Grounds will be responsible for general maintenance of the planter. At least one medium-sized tree (species to be recommended by the Tree Board) will be installed in the planter. Additionally, annual color planting will be rotated in the planter.